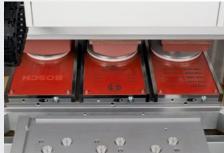

| clichee size:          | max. 220 x 420 mm                                                    |
|------------------------|----------------------------------------------------------------------|
| ink-cup:               | 1 x Ø 120 mm, 1 x Ø 140 mm, 1 x Ø 160 mm, 1 x Ø 180 mm, 1 x Ø 200 mm |
| max. print image size: | 1 x Ø 110 mm, 1 x Ø 130 mm, 1 x Ø 150 mm, 1 x Ø 170 mm, 1 x Ø 180 mm |
| cycles:                | up to 1.600 to 2.000 cycles / hour without / with pad cleaning       |
| drive:                 | pneumatic + linear, electrical driven pad stroke                     |
| force of pressure:     | max. 3500 N                                                          |
| air consumption:       | 130 liter/min                                                        |
| pneumatic-supply:      | 5-6 bar                                                              |
| controlling:           | SPS                                                                  |
| sizes:                 | 1.432 x 1.145 x 528 mm (D x H x W)                                   |
| weight:                | 510 kg base including                                                |