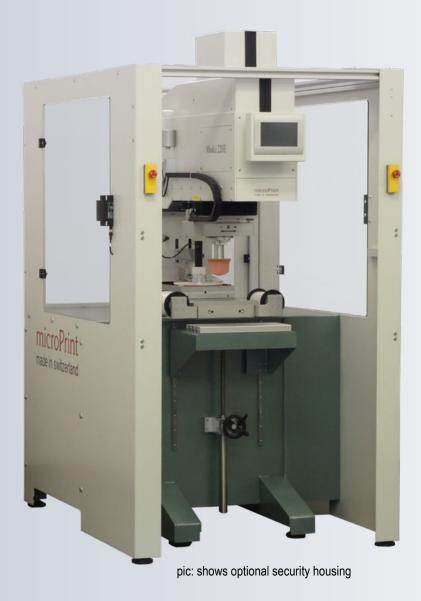

## pad-printing machine microPrint Modul 220E closed system 1 colour

- freely programmable printing positions on x-y-position
- electrical driven pad stroke
- individually programmable printing sequenes and flows
- × set-up time minimization
- all parameters are storable and retrievable

## pad-printing machine microPrint Modul 220E closed system 1 colour

## **Technical data**

The Modul 220E is a precise, compact and robust built pad printing machine for highest demands. The Modul 220E is to be used manually as stand machine, or easily can be integrated in fully automatic systems.

| clichee size:          | max. 220 x 420 mm                                                    |
|------------------------|----------------------------------------------------------------------|
| ink-cup:               | 1 x Ø 120 mm, 1 x Ø 140 mm, 1 x Ø 160 mm, 1 x Ø 180 mm, 1 x Ø 200 mm |
| max. print image size: | 1 x Ø 110 mm, 1 x Ø 130 mm, 1 x Ø 150 mm, 1 x Ø 170 mm, 1 x Ø 180 mm |
| cycles:                | up to 1.600 to 2.000 cycles / hour without / with pad cleaning       |
| drive:                 | pneumatic + linear, electrical driven pad stroke                     |
| force of pressure:     | max. 3500 N                                                          |
| air consumption:       | 130 liter/min                                                        |
| pneumatic-supply:      | 5-6 bar                                                              |
| controlling:           | SPS                                                                  |
| sizes:                 | 1.432 x 1.145 x 528 mm (D x H x W)                                   |
| weight:                | 510 kg base including                                                |