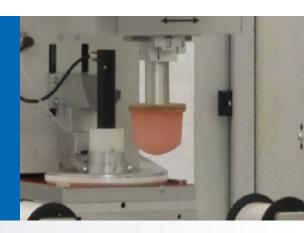

## pad-printing machine microPrint Modul 220E closed system 1 colour

- freely programmable printing positions on x-y-position
- electrical driven pad stroke
- individually programmable printing sequenes and flows
- × set-up time minimization
- all parameters are storable and retrievable

## pad-printing machine microPrint Modul 220E closed system 1 colour

## **Technical data**

The Modul 220E is a precise, compact and robust built pad printing machine for highest demands. The Modul 220E is to be used manually as stand machine, or easily can be integrated in fully automatic systems.