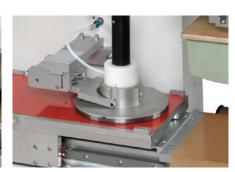

## **Technical data**

The Modul 220E is a precise, compact and robust built pad printing machine for highest demands. The Modul 220E is to be used manually as stand machine, or easily can be integrated in fully automatic systems.