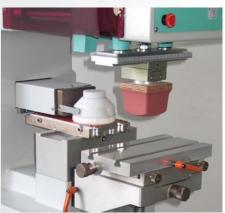

## Pad-printing machine TAMPOMARK TM 135 C ink-cup closed system 1 colour

- precise and robust pad-printing machine for top demand
- × easy to handle
- X low cost starter model

## Pad-printing machine TAMPOMARK TM 135 C ink-cup closed system 1 colour

## **Technical data**

| clichee size:          | 150 x 300 mm                                                                      |
|------------------------|-----------------------------------------------------------------------------------|
| ink-cup:               | ø 135 mm                                                                          |
| max. print image size: | ø 120 mm                                                                          |
| cycles:                | up to 1,400 per hour                                                              |
| force of pressure:     | 300 kg                                                                            |
| drive:                 | electro-pneumatic driven                                                          |
| pneumatic-supply:      | 6 bar                                                                             |
| controlling:           | digital display with cycle counter optic position measuring system for pad stroke |
| sizes:                 | 950 x 1,550 x 650 mm (D x H x W)                                                  |
| weight:                | 160 kg                                                                            |

Ink-cup cross-table

above: adjustment pad stroke below: interface

Scope of delivery: machine base, cross-table with height adjustment, ink-cup, foot switch, LED light for work area

Tampomark GmbH Rheinhorststr. 1-3 D-67071 Ludwigshafen