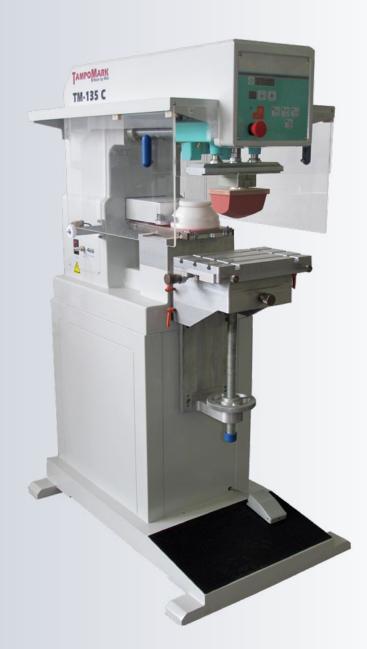

## Pad-printing machine TAMPOMARK TM 135 C ink-cup closed system 1 colour

- precise and robust pad-printing machine for top demand
- × easy to handle
- X low cost starter model

## Pad-printing machine TAMPOMARK TM 135 C ink-cup closed system 1 colour

## **Technical data**

| clichee size:          | 150 x 300 mm                                                                      |
|------------------------|-----------------------------------------------------------------------------------|
| ink-cup:               | ø 135 mm                                                                          |
| max. print image size: | ø 120 mm                                                                          |
| cycles:                | up to 1,400 per hour                                                              |
| force of pressure:     | 300 kg                                                                            |
| drive:                 | electro-pneumatic driven                                                          |
| pneumatic-supply:      | 6 bar                                                                             |
| controlling:           | digital display with cycle counter optic position measuring system for pad stroke |
| sizes:                 | 950 x 1,550 x 650 mm (D x H x W)                                                  |
| weight:                | 160 kg                                                                            |