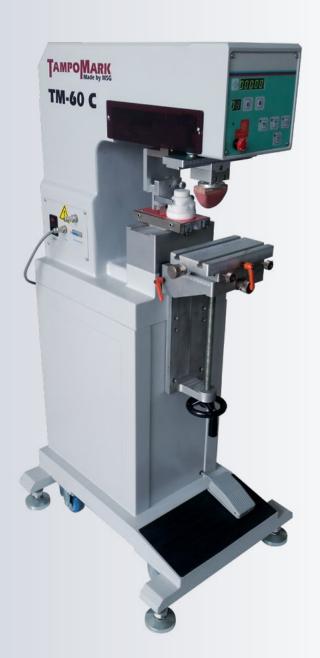

## Pad-printing machine TAMPOMARK TM 60 C ink-cup closed system 1 colour

- precise and robust pad-printing machine for top demand
- × easy to handle
- X low cost starter model

## Pad-printing machine TAMPOMARK TM 60 C ink-cup closed system 1 colour

## **Technical data**

| clichee size:          | 75 x 150 mm                                                                       |
|------------------------|-----------------------------------------------------------------------------------|
| ink-cup:               | ø 60 mm                                                                           |
| max. print image size: | ø 50 mm                                                                           |
| cycles:                | up to 2,000 per hour                                                              |
| force of pressure:     | 75 kg                                                                             |
| drive:                 | electro-pneumatic driven                                                          |
| pneumatic-supply:      | 6 bar                                                                             |
| controlling:           | digital display with cycle counter optic position measuring system for pad stroke |
| sizes:                 | 630 x 1,260 x 410 mm (D x H x W)                                                  |
| weight:                | 80 kg                                                                             |