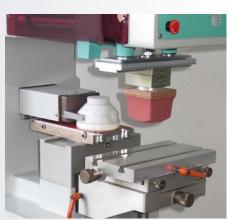

## Pad-printing machine TAMPOMARK TM 60 C ink-cup closed system 1 colour

- precise and robust pad-printing machine for top demand
- × easy to handle
- X low cost starter model

## Pad-printing machine TAMPOMARK TM 60 C ink-cup closed system 1 colour

## **Technical data**

| clichee size:          | 75 x 150 mm                                                                       |
|------------------------|-----------------------------------------------------------------------------------|
| ink-cup:               | ø 60 mm                                                                           |
| max. print image size: | ø 50 mm                                                                           |
| cycles:                | up to 2,000 per hour                                                              |
| force of pressure:     | 75 kg                                                                             |
| drive:                 | electro-pneumatic driven                                                          |
| pneumatic-supply:      | 6 bar                                                                             |
| controlling:           | digital display with cycle counter optic position measuring system for pad stroke |
| sizes:                 | 630 x 1,260 x 410 mm (D x H x W)                                                  |
| weight:                | 80 kg                                                                             |

Ink-cup cross-table

above: adjustment pad stroke

below: interface

Scope of delivery: machine base, cross-table with height adjustment, ink-cup, foot switch, LED light for work area

Tampomark GmbH Rheinhorststr. 1-3 D-67071 Ludwigshafen