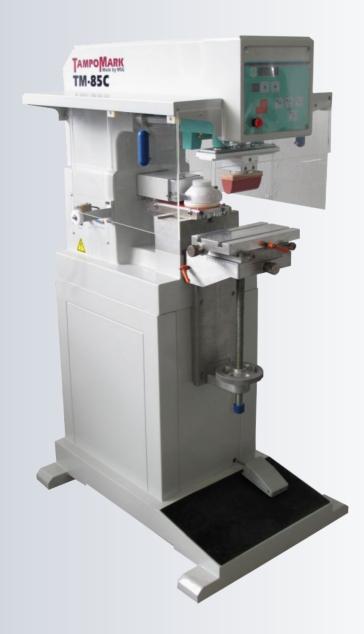

## Pad-printing machine TAMPOMARK TM 85 C ink-cup closed system 1 colour

- precise and robust pad-printing machine for top demand
- × easy to handle
- X low cost starter model

## Pad-printing machine TAMPOMARK TM 85 C ink-cup closed system 1 colour

## **Technical data**

| clichee size:          | 100 x 200 mm                                                                      |
|------------------------|-----------------------------------------------------------------------------------|
| ink-cup:               | ø 85 mm                                                                           |
| max. print image size: | ø 75 mm                                                                           |
| cycles:                | up to 2,000 per hour                                                              |
| force of pressure:     | 110 kg                                                                            |
| drive:                 | electro-pneumatic driven                                                          |
| pneumatic-supply:      | 6 bar                                                                             |
| controlling:           | digital display with cycle counter optic position measuring system for pad stroke |
| sizes:                 | 750 x 1,360 x 570 mm (D x H x W)                                                  |
| weight:                | 120 kg                                                                            |