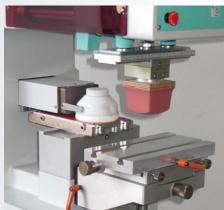

## Pad-printing machine TAMPOMARK TM 85 C ink-cup closed system 1 colour

- precise and robust pad-printing machine for top demand
- × easy to handle
- X low cost starter model

## Pad-printing machine TAMPOMARK TM 85 C ink-cup closed system 1 colour

## **Technical data**

| clichee size:          | 100 x 200 mm                                                                      |
|------------------------|-----------------------------------------------------------------------------------|
| ink-cup:               | ø 85 mm                                                                           |
| max. print image size: | ø 75 mm                                                                           |
| cycles:                | up to 2,000 per hour                                                              |
| force of pressure:     | 110 kg                                                                            |
| drive:                 | electro-pneumatic driven                                                          |
| pneumatic-supply:      | 6 bar                                                                             |
| controlling:           | digital display with cycle counter optic position measuring system for pad stroke |
| sizes:                 | 750 x 1,360 x 570 mm (D x H x W)                                                  |
| weight:                | 120 kg                                                                            |

Ink-cup cross-table

above: adjustment pad stroke below: interface

Scope of delivery: machine base, cross-table with height adjustment, ink-cup, foot switch, LED light for work area

Tampomark GmbH Rheinhorststr. 1-3 D-67071 Ludwigshafen