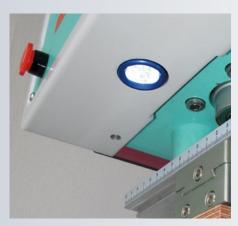

Ink-cup cross-table

above: adjustment pad stroke below: interface

Scope of delivery: machine base, cross-table with height adjustment, ink-cup, foot switch, LED light for work area

Tampomark GmbH Rheinhorststr. 1-3 D-67071 Ludwigshafen