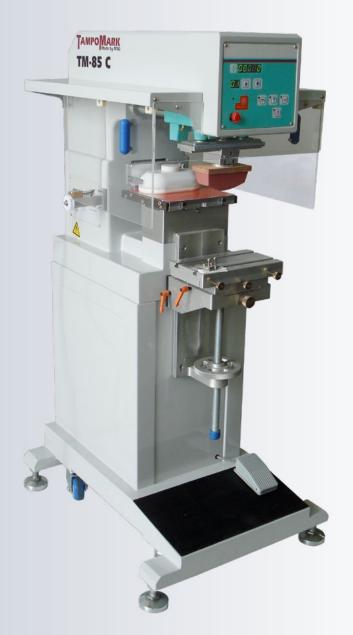

## Pad-printing machine TAMPOMARK TM 85 C oval ink-cup closed system 1 colour

- precise and robust pad-printing machine for top demands
- × easy to handle
- X low cost starter model

## Pad-printing machine TAMPOMARK TM 85 C oval ink-cup closed system 1 colour

## **Technical data**

| clichee size:          | 200 x 200 mm                                                                      |
|------------------------|-----------------------------------------------------------------------------------|
| ink-cup:               | 165 x 85 mm                                                                       |
| max. print image size: | 145 x 75 mm                                                                       |
| cycles:                | up to 1,600 per hour                                                              |
| force of pressure:     | 110 kg                                                                            |
| drive:                 | electro-pneumatic driven                                                          |
| pneumatic-supply:      | 6 bar                                                                             |
| panel:                 | digital display with cycle counter optic position measuring system for pad stroke |
| sizes:                 | 780 x 1,430 x 480 mm (D x H x W)                                                  |
| weight:                | 130 kg                                                                            |