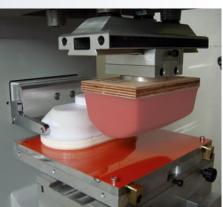

## Pad-printing machine TAMPOMARK TM 85 C oval ink-cup closed system 1 colour

- precise and robust pad-printing machine for top demands
- × easy to handle
- X low cost starter model

## Pad-printing machine TAMPOMARK TM 85 C oval ink-cup closed system 1 colour

## **Technical data**

| clichee size:          | 200 x 200 mm                                                                      |
|------------------------|-----------------------------------------------------------------------------------|
| ink-cup:               | 165 x 85 mm                                                                       |
| max. print image size: | 145 x 75 mm                                                                       |
| cycles:                | up to 1,600 per hour                                                              |
| force of pressure:     | 110 kg                                                                            |
| drive:                 | electro-pneumatic driven                                                          |
| pneumatic-supply:      | 6 bar                                                                             |
| panel:                 | digital display with cycle counter optic position measuring system for pad stroke |
| sizes:                 | 780 x 1,430 x 480 mm (D x H x W)                                                  |
| weight:                | 130 kg                                                                            |